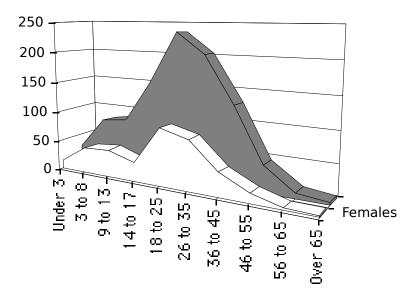

| Females:<br>Under 3<br>3 to 8<br>9 to 13<br>14 to 17<br>18 to 25<br>26 to 35<br>36 to 45<br>46 to 55<br>56 to 65<br>Over 65 | 15<br>42<br>45<br>30<br>92<br>81<br>39<br>15<br>3<br>2     | % of Total<br>1.12%<br>3.14%<br>3.37%<br>2.25%<br>6.89%<br>6.06%<br>2.92%<br>1.12%<br>0.22%<br>0.15% |
|-----------------------------------------------------------------------------------------------------------------------------|------------------------------------------------------------|------------------------------------------------------------------------------------------------------|
| Male<br>Under 3<br>3 to 8<br>9 to 13<br>14 to 17<br>18 to 25<br>26 to 35<br>36 to 45<br>46 to 55<br>56 to 65<br>Over 65     | 30<br>80<br>87<br>152<br>235<br>203<br>129<br>43<br>9<br>4 | 2.25%<br>5.99%<br>6.51%<br>11.38%<br>17.59%<br>15.19%<br>9.66%<br>3.22%<br>0.67%<br>0.30%            |